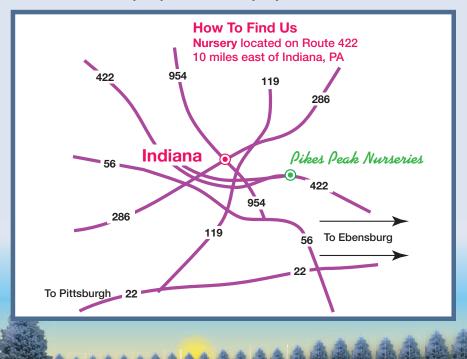

If any of our customers are interested in doing seed collections, please contact us for more information, and we will let you know year to year, what is needed to be collected.

Nursery located on Route 422, 10 miles East of Indiana, PA 8289 Route 422 Highway East, Penn Run, PA 15765 Phone: (724) 463-7747 • 1-800-787-6730 • Fax: (724) 463-0775 **Website:** www.pikespeaknurseries.net **Email:** pikespeaknurseries@verizon.net Nursery open Monday through Saturday 8:00 a.m. to 5:00 p.m.