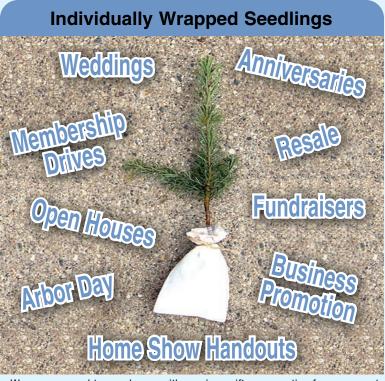

800-787-6730

We are prepared to supply you with a unique gift or promotion for your events and special occasions. We will place an individual seedling in a poly bag, with moist recycled newspaper with an attached "How to Plant" tag. These seedlings will remain fresh up to two weeks from the time you receive them.

2-0 and 3-0 evergreen seedlings, and 4/6" and 6/12" ornamental trees and shrubs are normally used. Select a seedling variety from this catalog, and Pikes Peak Nurseries will prepare your favor or promotion. If you would like to have any special labeling for your event or occasion, we would be pleased to assist you. Also, if you would like to have larger plants, or quantities, please inquire and we will give you special pricing.

#### **Computing your charges**

For 2-0 and 3-0 conifers and 4/6" and 6/12" or ornamentals, the individual wrapping fee would be as follows:

| 10-100 \$ | seedlings | .80/ea | (wrapping | fee only) |
|-----------|-----------|--------|-----------|-----------|
| 101+ 9    | seedlings | .75/ea | (wrapping | fee only) |

#### **Computing your Total Cost:**

No. of Seedlings x (Seedling price each, found inside the catalog on pages 8-26 + wrapping charge) = Total Price Each.

F.O.B. Pikes Peak Nurseries, Penn Run, PA. Shipping Via FedEx or UPS is 30% of the total cost on the Individually Wrapped Seedlings.

"Organizations, Businesses, Weddings" - Ask us about individually wrapped seedlings. See page 2

Due to varied weather and digging conditions, we cannot guarantee to ship on the exact date of your request