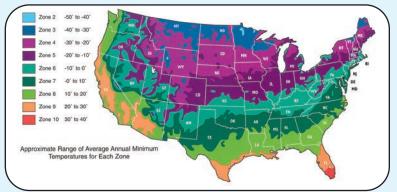

#### - Special Discounts -

Discounts are based on quantities in one size and variety. 5,000 - 9,975 = 5% Discount 10,000 - 24,975 =10% Discount 25,000 or more =15% Discount

This map follows the USDA cold hardiness system, which is based on average minimum temperatures in each area and gives a guideline for plant adaptability.

Plant material in our catalog is rated with a USDA zone number, which is correct to the best of our knowledge.

However, we cannot be responsible for hardiness since growing conditions, site selection and unusual winter weather will affect winter survival.