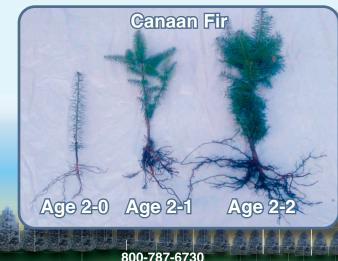

## Abies balsamea phanerolipsis (Canaan Fir) Zone 3-6

Good characteristics of the Fraser Fir, with the ability to tolerate poorly drained, heavy soils. Trees are developing a good reputation for growth and color.